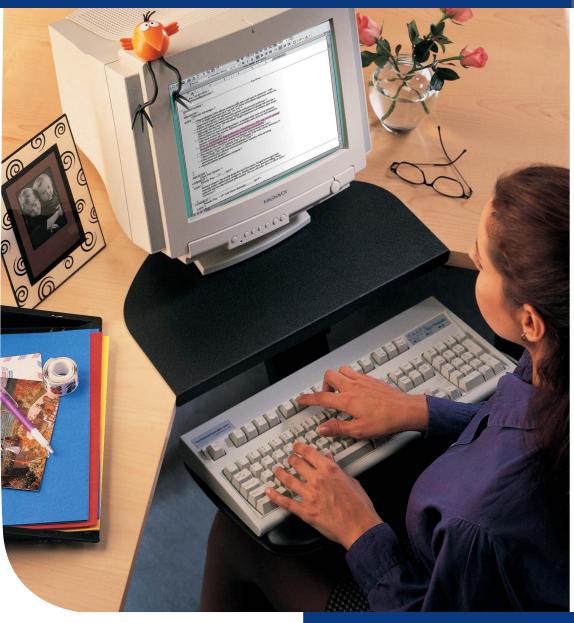

ADJUST THE WORKSPACE. DON'T ADJUST TO IT.

## CornerShaper™ Advantages:

- Allows the mounting of all Weber Knapp's keyboard arms in any corner application.
- Aesthetically designed low profile.
- Integrated mounting options for track and track guard.
- Can be mounted onto surfaces of various thicknesses.
- Mounting hardware and easy-to-follow mounting instructions included.