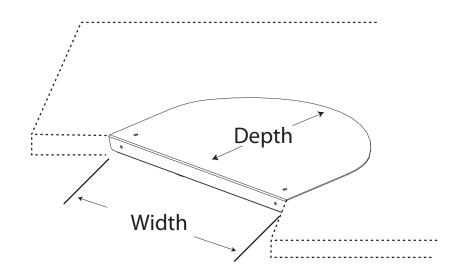

### **CORNERSHAPER™** SPECIFICATIONS:

#### 28214

| DIMENSIONS    | 12" WIDE X 7" DEEP                   |
|---------------|--------------------------------------|
| COMPATIBILITY | FOR WORKSURFACES 1" TO 1 1/2 " THICK |
| MATERIAL      | STEEL                                |
| FINISH        | BLACK POWDER COAT                    |

#### 28119

| DIMENSIONS    | 12" WIDE X 7" DEEP                      |
|---------------|-----------------------------------------|
| COMPATIBILITY | FOR WORKSURFACES 1 1/2" TO 2 1/2" THICK |
| MATERIAL      | STEEL                                   |
| FINISH        | BLACK POWDER COAT                       |

| <u>25703</u>  | **QUICKSHIP**                       |
|---------------|-------------------------------------|
| DIMENSIONS    | 19 1/2" WIDE X 11" DEEP             |
| COMPATIBILITY | FOR WORKSURFACES 1" TO 1 1/2" THICK |
| MATERIAL      | STEEL                               |
| FINISH        | BLACK POWDERCOAT                    |

#### 26356

| DIMENSIONS    | 19 1/2" WIDE X 11" DEEP                 |
|---------------|-----------------------------------------|
| COMPATIBILITY | FOR WORKSURFACES 1 1/2" TO 2 1/2" THICK |
| MATERIAL      | STEEL                                   |
| FINISH        | BLACK POWDER COAT                       |

#### 26885

| DIMENSIONS    | 26" WIDE X 13 3/4" DEEP             |
|---------------|-------------------------------------|
| COMPATIBILITY | FOR WORKSURFACES 1" TO 1 1/2" THICK |
| MATERIAL      | STEEL                               |
| FINISH        | BLACK POWDER COAT                   |