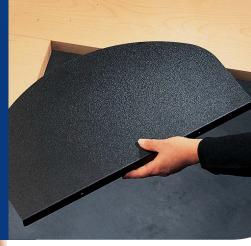

# Corner Shaper™

A soluton for every corner

The CornerShaper™ is the ideal solution to turn vacant right angles into convenient, useful workspaces. Since this smart design fits all corners, it enables easy selection to meet all applications.

## CornerShaper™ Advantages:

- Allows the mounting of all Weber Knapp's keyboard arms in any corner application.
- Aesthetically designed low profile.
- Integrated mounting options for track and track guard.
- Can be mounted onto surfaces of various thicknesses.
- Mounting hardware and easy-to-follow mounting instructions included.