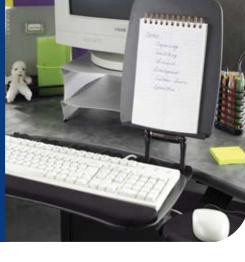

## **DocuWrite**™

Not only supports your documents, it's easy on the back!

DocuWrite supports documents at any angle for easy viewing while you type. It attaches to the tray so it moves with the keyboard, then tilts to a focal angle that is comfortable for you. That's what a document holders does, right? But that's not all this does.

Flip the DocuWrite down over the keys – without tools – and you have a writing surface that lets you take notes while you work at the computer – but without turning, twisting, or stretching over your keyboard to do it.

Positioned on the right side, the writing surface does not obstruct the main keys of a standard size keyboard. So you can type and write while maintaining the same body position. Ingenious!

Weber Knapp Designs for a Smarter Workspace