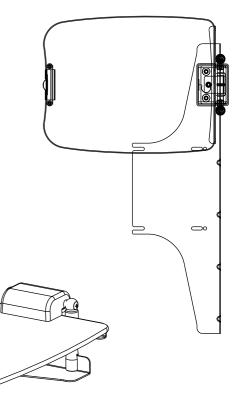

## **DocuWrite™ Advantages:**

- Mounts between the keyboard tray and arm.
- Unique design flips up to support documents, down to provide a writing surface.
- Document holder features infinite tilt with fingertip adjustment.
- Writing surface is sized to fully support an 8 ½" x 11" sheet of paper.
- Document holder can be moved, without tools, from left to right – or to any of three positions in between.
- Surface can be fully removed when not in use.
- Constructed of durable, powder coated steel and tough phenolic.
- Exceeds the ANSI/BIFMA X5.5, 1998 industry performance standard.
- The stylish and stackable Monitor Riser compliments the DocuWrite by slightly elevating your conventional monitor for better viewing.

**DocuWrite**™ **Phenolic** 26949

**DocuWrite**™ **Acrylic** 27523

| PLATFORM SIZE     | 9" x 11"                                           |
|-------------------|----------------------------------------------------|
| ATTACHMENT METHOD | PLUG-IN 5 POSITIONS RIGHT TO LEFT                  |
|                   | MOUNTS BETWEEN KEYBOARD TRAY AND ARM               |
| VIEWING ANGLE     | INFINITELY ADJUSTABLE                              |
| MATERIAL          | STEEL/PHENOLIC OR STEEL/ACRYLIC                    |
| FINISH            | BLACK TEXTURED POWDER COAT                         |
|                   | GRAPHITE SPECTRUM (STANDARD) OR ACRYLIC (OPTIONAL) |