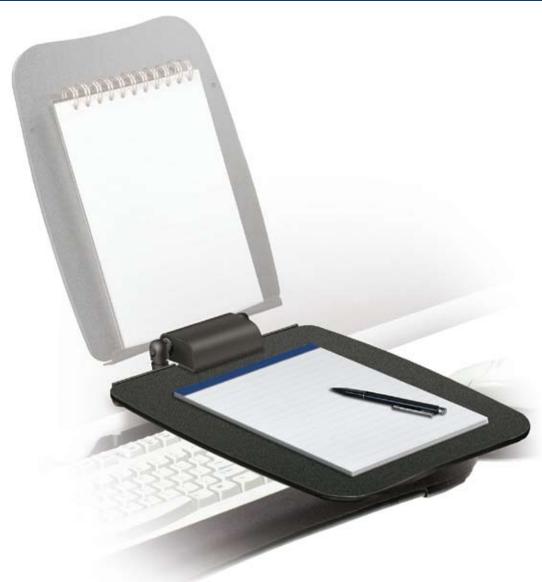

Flip the DocuWrite down over the keys – without tools – and you have a writing surface that lets you take notes while you work at the computer – but without turning, twisting, or stretching over your keyboard to do it.

Positioned on the right side, the writing surface does not obstruct the main keys of a standard size keyboard. So you can type and write while maintaining the same body position. Ingenious!

Weber Knapp Designs for a Smarter Workspace

## **DocuWrite™ Advantages:**

- Mounts between the keyboard tray and arm.
- Unique design flips up to support documents, down to provide a writing surface.
- Document holder features infinite tilt with fingertip adjustment.
- Writing surface is sized to fully support an 8 ½" x 11" sheet of paper.
- Document holder can be moved, without tools, from left to right – or to any of three positions in between.
- Surface can be fully removed when not in use.
- Constructed of durable, powder coated steel and tough phenolic.
- Exceeds the ANSI/BIFMA X5.5, 1998 industry performance standard.
- The stylish and stackable Monitor Riser compliments the DocuWrite by slightly elevating your conventional monitor for better viewing.