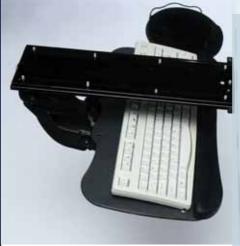

## Houdini™

Now you see it, now you don't! The versatile workspace solution that's perfect for small spaces... or any space for that matter

Just like magic, the Houdini ™ simplifies your choice of keyboard arms, because it works just about anywhere and does just about anything.

Short Return?

Corner Work Surface?

No Problem!

The Houdini pulls out far enough to work in a corner, but still retracts fully on a short, 173/4" track. Plus, it adjusts quickly and easily to follow various postures for low-risk keyboard positions. It does just about everything except check your spelling!

## **Houdini™** Features

- Patented design works on both corner work surfaces and short returns by working like an extended mechanism but stowing like a short arm (CornerShaper™ is needed for 90° corners)
- Position indicators for both height and tilt are practical and attractive
- Soft-touch wheel allows convenient, stable, one-hand tilt adjustment
- Provides a total travel range of 8" (5" below work surface; 3" above)
- Offers maximum seated flexibility, with a full 20° negative tilt and 10° positive tilt
- "Lift and Release" height adjustment is effortless and secure
- 360° rear swivel provides additional keyboard tray positioning
- Slim profile maximizes knee clearance when in use or retracted
- Exceeds the ANSI/BIFMA x 5.5
   1998 industry performance standard