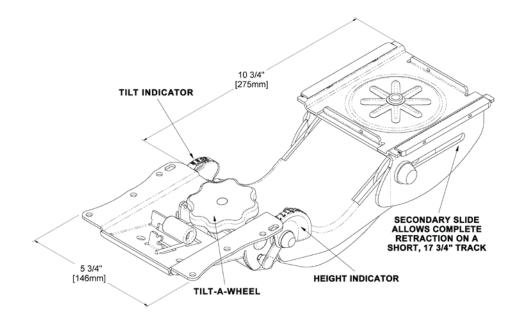

## **Houdini™** Features

- Patented design works on both corner work surfaces and short returns by working like an extended mechanism but stowing like a short arm (CornerShaper™ is needed for 90° corners)
- Position indicators for both height and tilt are practical and attractive
- Soft-touch wheel allows convenient, stable, one-hand tilt adjustment
- Provides a total travel range of 8" (5" below work surface; 3" above)
- Offers maximum seated flexibility, with a full 20° negative tilt and 10° positive tilt
- "Lift and Release" height adjustment is effortless and secure
- 360° rear swivel provides additional keyboard tray positioning
- Slim profile maximizes knee clearance when in use or retracted
- Exceeds the ANSI/BIFMA x 5.5
   1998 industry performance standard

| Н | 0 | U | D |  | 1 | ТМ |
|---|---|---|---|--|---|----|
|---|---|---|---|--|---|----|

| HEIGHT ADJUSTMENT       |                            |
|-------------------------|----------------------------|
| UP                      | 3" (76 mm)                 |
| DOWN                    | 5" (127 mm)                |
| TOTAL                   | 8" (203 mm)                |
| HEIGHT SET BY           | LIFT AND RELEASE           |
| HEIGHT INDICATOR        | YES                        |
| +10° / -20° TILT SET BY | SOFT TOUCH WHEEL           |
| TILT INDICATOR          | YES                        |
| REAR SWIVEL             | 360°                       |
| FULLY RETRACTABLE       | YES, ON 17% TRACK INCLUDED |
| ANSI/BIFMAX5.5-1998     | YES, EXCEEDS               |
| MATERIAL                | STEEL                      |
| FINISH                  | BLACK TEXTURED POWDER-COAT |