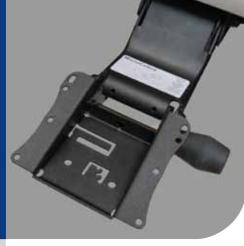

### MicroCobra™

Ideal for above or below desk adjustment and medical cart applications

Height adjusts without knobs or levers; simply move the keyboard tray to the desired position and release. Optional positive tilt lock-out feature can be factory supplied or field installed.

Counterbalance design offsets keyboard weight during height and tilt adjustment. Slim profile provides maximum knee clearance, whether in use or retracted for storage. Rear swivel rotates 360° for optimal keyboard tray positioning and easy storage. Heavy gauge steel design provides maximum keyboard stability.

#### MicroCobra™ Advantages:

- Soft-touch knob for tilt adjustment (+10°/-20°).
- Counterbalance spring helps offset keyboard weight during height adjustments.
- 8" total height adjustment range (3" above; 5" below the worksurface).
- No knob, lever, or ratchet handle required to set height; simply lift to desired position and release.
- 21" track included. Other track lengths available.
- Rugged steel construction finished in a durable black, white, or silver textured powder coat.
- Meets or Exceeds ANSI / BIFMA Industry Standards.
- All mounting hardware and instructions included.
- Made in the USA.