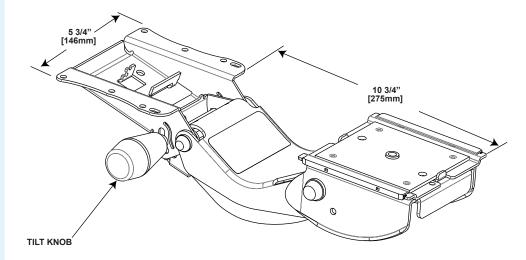

# MicroCobra™ SPECIFICATIONS 30711 fs-2

| HEIGHT ADJUSTMENT       |                                             |  |
|-------------------------|---------------------------------------------|--|
| ABOVE                   | 3" (76 mm)                                  |  |
| DOWN                    | 5" (127 mm)                                 |  |
| TOTAL                   | 8" (203 mm)                                 |  |
| HEIGHT SET BY           | LIFT AND RELEASE                            |  |
| +10° / -20° TILT SET BY | SOFT TOUCH KNOB                             |  |
| REARYSWEYEACTABLE       | 360°                                        |  |
|                         | YES, ON 21" TRACK (INCLUDED)                |  |
| ANSI/BIFMA              | YES, EXCEEDS                                |  |
| MATERIAL                | STEEL                                       |  |
| FINISH                  | BLACK, SILVER OR WHITE TEXTURED POWDER COAT |  |