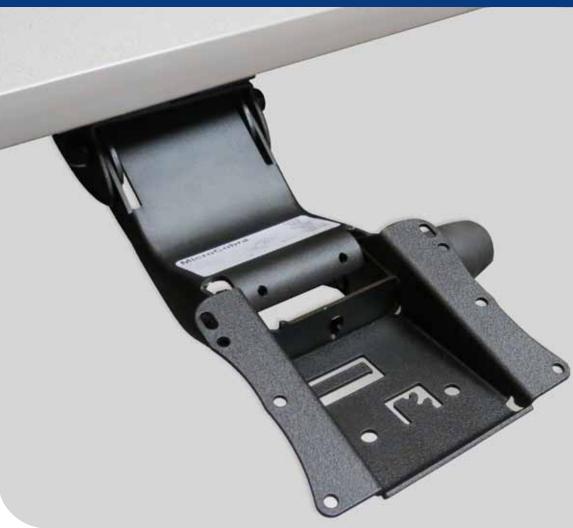

### MicroCobra™

Ideal for above or below desk adjustment and medical cart applications

Height adjusts without knobs or levers; simply move the keyboard tray to the desired position and release. Optional positive tilt lock-out feature can be factory supplied or field installed.

Counterbalance design offsets keyboard weight during height and tilt adjustment. Slim profile provides maximum knee clearance, whether in use or retracted for storage. Rear swivel rotates 360° for optimal keyboard tray positioning and easy storage. Heavy gauge steel design provides maximum keyboard stability.

#### MicroCobra™ Advantages:

- Soft-touch knob for tilt adjustment (+10°/-20°).
- Counterbalance spring helps offset keyboard weight during height adjustments.
- 8" total height adjustment range (3" above; 5" below the worksurface).
- No knob, lever, or ratchet handle required to set height; simply lift to desired position and release.
- 21" track included. Other track lengths available.
- Rugged steel construction finished in a durable black, white, or silver textured powder coat.
- Meets or Exceeds ANSI / BIFMA Industry Standards.
- All mounting hardware and instructions included.
- Made in the USA.