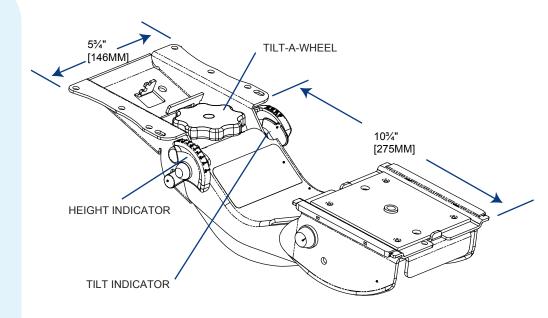

### MiniCobra™ Advantages:

- Soft-touch wheel adjusts tilt with each turn (+10°/-20°).
- Counterbalance spring helps offset keyboard weight during height adjustments.
- 8" total height adjustment range (3" above; 5" below the worksurface).
- No knob, lever, or ratchet handle required to set height; simply lift to desired position and release.
- 21" track included.
- Rugged steel construction finished in a durable black, white, or silver textured powder coat.
- Meets or Exceeds ANSI / BIFMA X5.5 2008 Industry Standard.
- All mounting hardware and instructions included.
- Made in the USA.

#### MINI-COBRA SPECIFICATIONS

| ABOVE                   | 3" (76 mm)                                 |
|-------------------------|--------------------------------------------|
| DOWN                    | 5" (127 mm)                                |
| TOTAL                   | 8" (203 mm)                                |
| HEIGHT SET BY           | LIFT AND RELEASE                           |
| HEIGHT INDICATOR        | YES                                        |
| +10° / -20° TILT SET BY | SOFT TOUCH WHEEL                           |
| TILT INDICATOR          | YES                                        |
| REAR SWIVEL             | 360°                                       |
| FULLY RETRACTABLE       | YES, ON 21" TRACK (INCLUDED)               |
| ANSI/BIFMA X5.5-1998    | YES, EXCEEDS                               |
| MATERIAL                | STEEL                                      |
| FINISH                  | BLACK, SILVER OR WHITE TEXTURED POWDERCOAT |