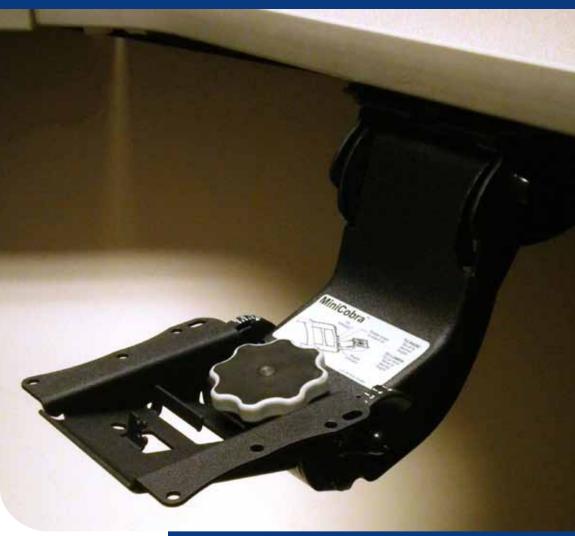

## MiniCobra™

Ideal for above desk adjustment and medical cart applications

Height adjusts without knobs or levers; simply move the keyboard tray to the desired position and release. Optional positive tilt lock-out feature can be factory supplied or field installed.

Counterbalance design offsets keyboard weight during height and tilt adjustment. Slim profile provides maximum knee clearance, whether in use or retracted for storage. Rear swivel rotates 360° for optimal keyboard tray positioning and easy storage. Closed-channel design provides maximum keyboard stability.

### MiniCobra™ Advantages:

- Soft-touch wheel adjusts tilt with each turn (+10°/-20°).
- Counterbalance spring helps offset keyboard weight during height adjustments.
- 8" total height adjustment range (3" above; 5" below the worksurface).
- No knob, lever, or ratchet handle required to set height; simply lift to desired position and release.
- 21" track included.
- Rugged steel construction finished in a durable black, white, or silver textured powder coat.
- Meets or Exceeds ANSI / BIFMA X5.5 2008 Industry Standard.
- All mounting hardware and instructions included.
- Made in the USA.