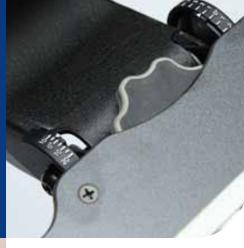

## MiniCobra™

Ideal for above desk adjustment and medical cart applications

Height adjusts without knobs or levers; simply move the keyboard tray to the desired position and release. Optional positive tilt lock-out feature can be factory supplied or field installed.

#### **NEGATIVE-TILT ONLY**

AVAILABLE WITH ALL MINICOBRA™ TRAY SETS, A "POSITIVE TILT LOCKOUT PIN" CAN BE EITHER FACTORY OR FIELD INSTALLED SO ARM OPERATES ONLY IN THE NEGATIVE TILT DIRECTION.

INDICATE "NEGATIVE TILT ONLY" ON YOUR ORDER.