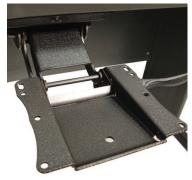

## NanoArm™

Ideal for Height Adjustable Tables

The NanoArm<sup>™</sup> keyboard mechanism is designed for applications that require minimal track length and maximum retraction.

Ideal for height adjustable tables with a cross member as little as 9" from the front edge of your work surface. When combined with our "NanoTray™", it will fully retract on the standard 8" track.

## NanoArm<sup>™</sup> Advantages

- Patented secondary slide & unique arm design provide the "Nano" footprint.
- Full retraction with 8"Track and the "NanoTray™".
- · Patented "No Knob/ Gravity Lock" spring assisted height adjustment.
- 6-3/8" total height adjustment range (1-1/8" above; 5-1/4" below the worksurface).
- · Positive Tilt Lockout.
- Rugged steel construction finished in a durable black powder coat.
- Meets or Exceeds ANSI /BIFMA X5.5 2014 Industry Standard.
- · All mounting hardware and instructions included.
- · Made in the USA.