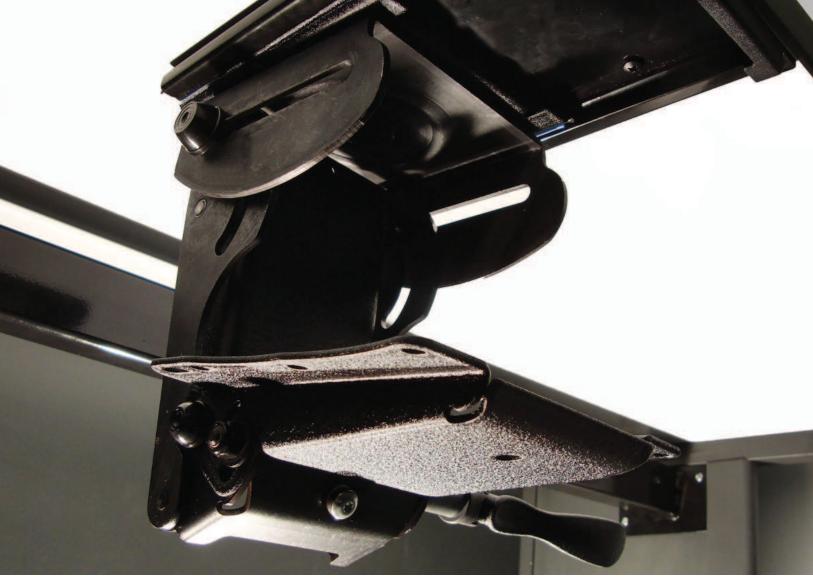

## NanoArm™

Ideal for Height Adjustable Tables

The NanoArm<sup>™</sup> keyboard mechanism is designed for applications that require minimal track length and maximum retraction.

Ideal for height adjustable tables with a cross member as little as 9" from the front edge of your work surface. When combined with our "NanoTray™", it will fully retract on the standard 8" track.

## NanoArm<sup>™</sup> Advantages

- Patented secondary slide & unique arm design provide the "Nano" footprint.
- Full retraction with 8"Track and the "NanoTray™".
- · Patented "No Knob/ Gravity Lock" spring assisted height adjustment.
- 6-3/8" total height adjustment range (1-1/8" above; 5-1/4" below the worksurface).
- · Positive Tilt Lockout.
- Rugged steel construction finished in a durable black powder coat.
- Meets or Exceeds ANSI /BIFMA X5.5 2014 Industry Standard.
- · All mounting hardware and instructions included.
- · Made in the USA.