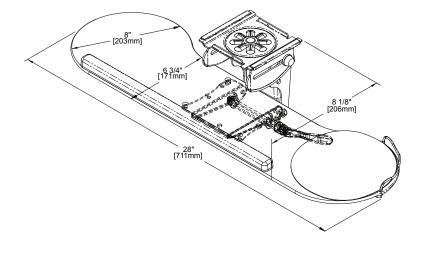

## NanoArm<sup>™</sup> Advantages

- Patented secondary slide & unique arm design provide the "Nano" footprint.
- Full retraction with 8"Track and the "NanoTray™".
- · Patented "No Knob/ Gravity Lock" spring assisted height adjustment.
- 6-3/8" total height adjustment range (1-1/8" above; 5-1/4" below the worksurface).
- · Positive Tilt Lockout.
- Rugged steel construction finished in a durable black powder coat.
- Meets or Exceeds ANSI /BIFMA X5.5 2014 Industry Standard.
- · All mounting hardware and instructions included.
- · Made in the USA.

## NanoArm<sup>™</sup> 32179 Specifications

| Height Adjustment       |                                                                   |
|-------------------------|-------------------------------------------------------------------|
| Above                   | 1 1/8" (29 mm)                                                    |
| Below                   | 5 ¼" (133 mm)                                                     |
| Total                   | 6 %" (162 mm)                                                     |
| Height Set By           | Lift and release                                                  |
| +10° / -20° tilt set by | Wand                                                              |
| Rear Swivel             | 360°                                                              |
| Fully Retractable       | On 8" track (included)<br>with NanoTray™ w/1" palmrest<br>(32177) |
| ANSI / BIFMA X5.5-2014  | Exceeds                                                           |
| Material                | Steel                                                             |
| Finish                  | Black Textured Powdercoat                                         |