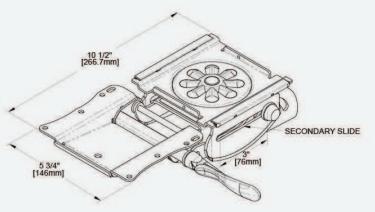

## NanoArm<sup>™</sup> 32179 Specifications

| Height Adjustment       |                                                                   |
|-------------------------|-------------------------------------------------------------------|
| Above                   | 1 1/8" (29 mm)                                                    |
| Below                   | 5 ¼" (133 mm)                                                     |
| Total                   | 6 %" (162 mm)                                                     |
| Height Set By           | Lift and release                                                  |
| +10° / -20° tilt set by | Wand                                                              |
| Rear Swivel             | 360°                                                              |
| Fully Retractable       | On 8" track (included)<br>with NanoTray™ w/1" palmrest<br>(32177) |
| ANSI / BIFMA X5.5-2014  | Exceeds                                                           |
| Material                | Steel                                                             |
| Finish                  | Black Textured Powdercoat                                         |