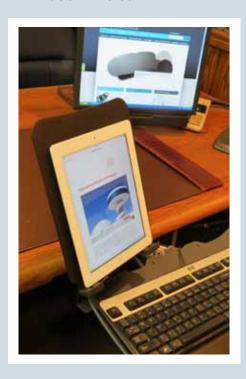

## **Tablet Mate**™

Supports your tablet and allows for easy viewing and usage.

Tablet Mate supports tablets at any angle for viewing, typing or writing. Attaches to the tray so it moves with the keyboard and then tilts to a focal angle that is comfortable for you. But that's not all the Tablet Mate does.