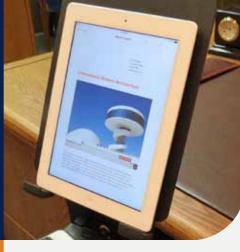

## **Tablet Mate**™

Supports your tablet and allows for easy viewing and usage.

Tablet Mate supports tablets at any angle for viewing, typing or writing. Attaches to the tray so it moves with the keyboard and then tilts to a focal angle that is comfortable for you. But that's not all the Tablet Mate does.

ADJUST THE WORKSPACE. DON'T ADJUST TO IT.