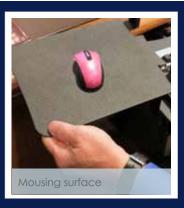

Flip the Tablet Mate down over the keys and you have a writing or mousing surface. Now you can work on your tablet without turning, twisting or stretching over your keyboard.

Positioned on the left or right side, the surface does not obstruct the main keys of a standard size keyboard. So you can type or write while maintaining the same position.