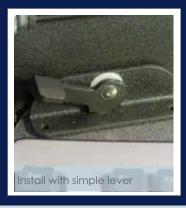

## **Tablet Mate<sup>™</sup> Features**

- Mounts on either side of the keyboard tray or anywhere.
- Unique design flips up to support documents, down to provide a writing or mousing surface
- Infinite tilt with fingertip adjustment
- Tablet Mate is sized to support popular tablets
- Fully removable when not in use
- Constructed of durable, powder coated steel
- Made in the USA