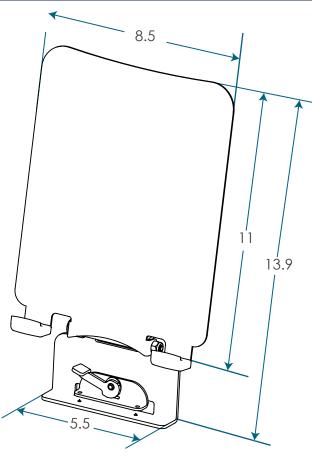

## TABLET MATE™ 31010-162 SPECIFICATIONS

| PLATFORM SIZE     | 8.5 X 11"                  |
|-------------------|----------------------------|
| COMPATIBILITY     | 1/4" - 3/8" KEYBOARD TRAYS |
| ATTACHMENT METHOD | CAM LEVER                  |
| VIEWING ANGLE     | INFINITELY ADJUSTABLE      |
| MATERIAL          | STEEL                      |
| FINISH            | BLACK TEXTURED POWDER COAT |