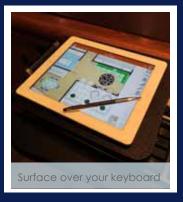

Flip the Tablet Mate down over the keys and you have a writing or mousing surface. Now you can work on your tablet without turning, twisting or stretching over your keyboard.

Positioned on the left or right side, the surface does not obstruct the main keys of a standard size keyboard. So you can type or write while maintaining the same position.