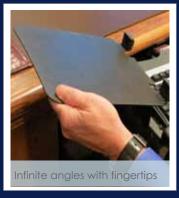

## **Tablet Mate<sup>™</sup> Features**

- Mounts on either side of the keyboard tray or anywhere.
- Unique design flips up to support documents, down to provide a writing or mousing surface
- Infinite tilt with fingertip adjustment
- Tablet Mate is sized to support popular tablets
- Fully removable when not in use
- Constructed of durable, powder coated steel
- Made in the USA