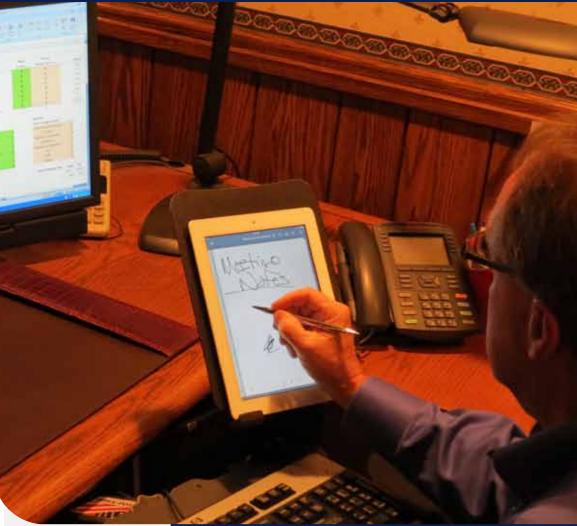

Flip the Tablet Mate down over the keys and you have a writing or mousing surface. Now you can work on your tablet without turning, twisting or stretching over your keyboard.

Positioned on the left or right side, the surface does not obstruct the main keys of a standard size keyboard. So you can type or write while maintaining the same position.

ADJUST THE WORKSPACE. DON'T ADJUST TO IT.